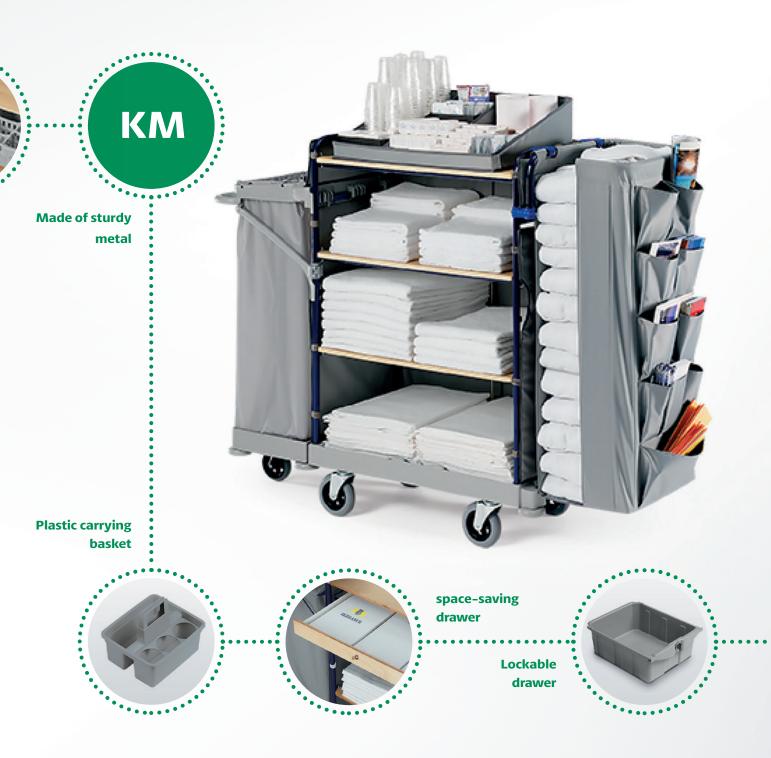

# Shelf trolley KM & KS Where the guest is king

**Products:** 

Shelf trolley KM (1) & KS (2)

## **Shelf trolley KM & KS**

## **Everything to hand**

Those working to ensure hotels are clean and tidy have no time to lose. Guests expect the highest standards, but want to be disturbed as little as possible. This requires flair and flexibility. Every move must be right. Professionals on your side: The flexible

Flexibly expandable

Bespoke for hotels: The KM & KS shelf trolley can be adjusted in size and in terms of accessories to fit the respective needs or wishes of the customer and enable efficient and flexible working.