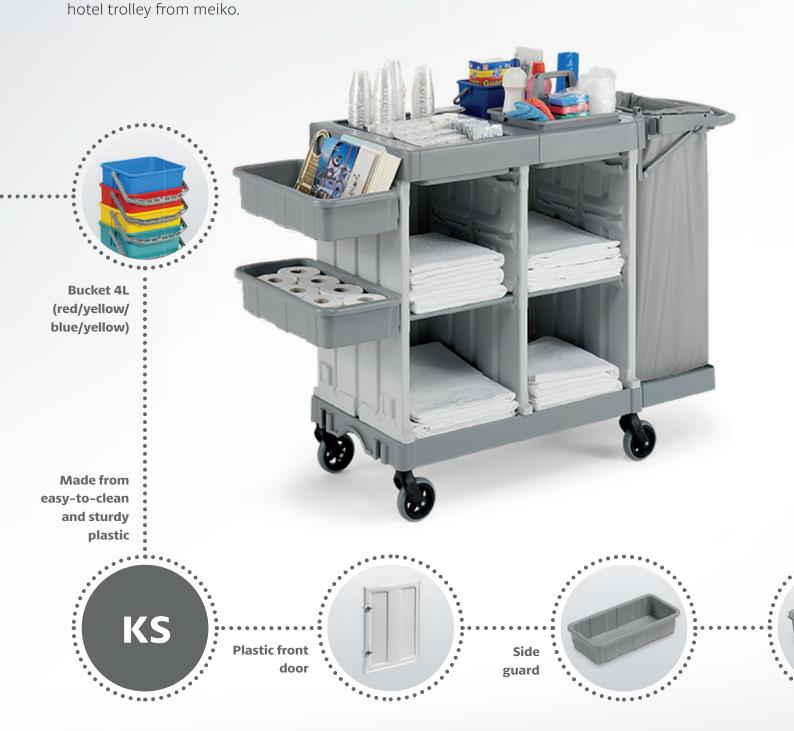

## Make the most of your options

Meiko's sophisticated product range gives you exactly what you need. A large selection of cleaning trolleys, matching accessories and corresponding products for surface and floor cleaning makes working in hotels and restaurants easier and more time and cost

+ blue coupling for carriage with

#### W719

+ sack M with upper cover and zip

W519 + bar