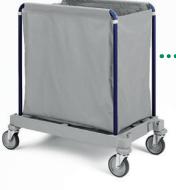

+ blue coupling for carriage with

#### W719

+ sack M with upper cover and zip

W519 + bar