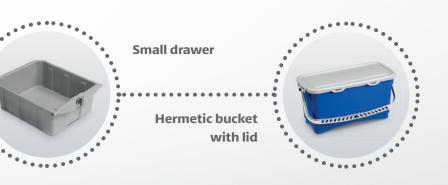

Flexibly expandable

Bespoke for hotels: The KM & KS shelf trolley can be adjusted in size and in terms of accessories to fit the respective needs or wishes of the customer and enable efficient and flexible working.