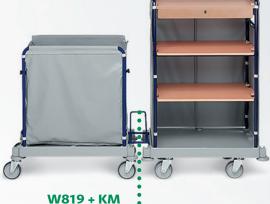

Flexibly expandable

Bespoke for hotels: The KM & KS shelf trolley can be adjusted in size and in terms of accessories to fit the respective needs or wishes of the customer and enable efficient and flexible working.

+ blue coupling for carriage with

#### W719

+ sack M with upper cover and zip

W519 + bar