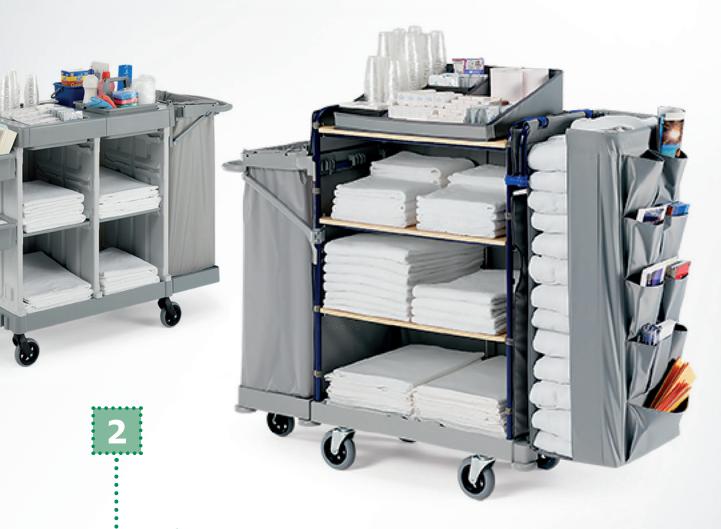

# Shelf trolley KM & KS Where the guest is king

**Products:** 

Shelf trolley KM (1) & KS (2)

## **Everything to hand**

Those working to ensure hotels are clean and tidy have no time to lose. Guests expect the highest standards, but want to be disturbed as little as possible. This requires flair and flexibility. Every move must be right. Professionals on your side: The flexible

Flexibly expandable

Bespoke for hotels: The KM & KS shelf trolley can be adjusted in size and in terms of accessories to fit the respective needs or wishes of the customer and enable efficient and flexible working.