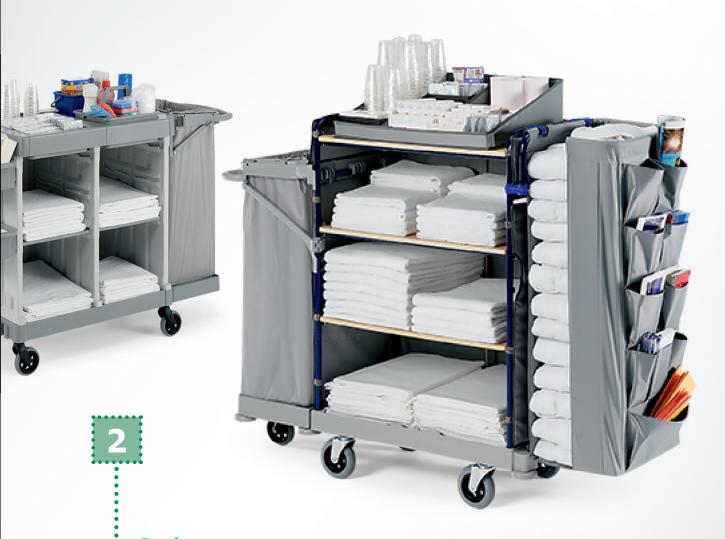

# Shelf trolley KM & KS Where the guest is king

**Products:** 

Shelf trolley KM (1) & KS (2)

Bespoke for hotels: The KM & KS shelf trolley can be adjusted in size and in terms of accessories to fit the respective needs or wishes of the customer and enable efficient and flexible working.