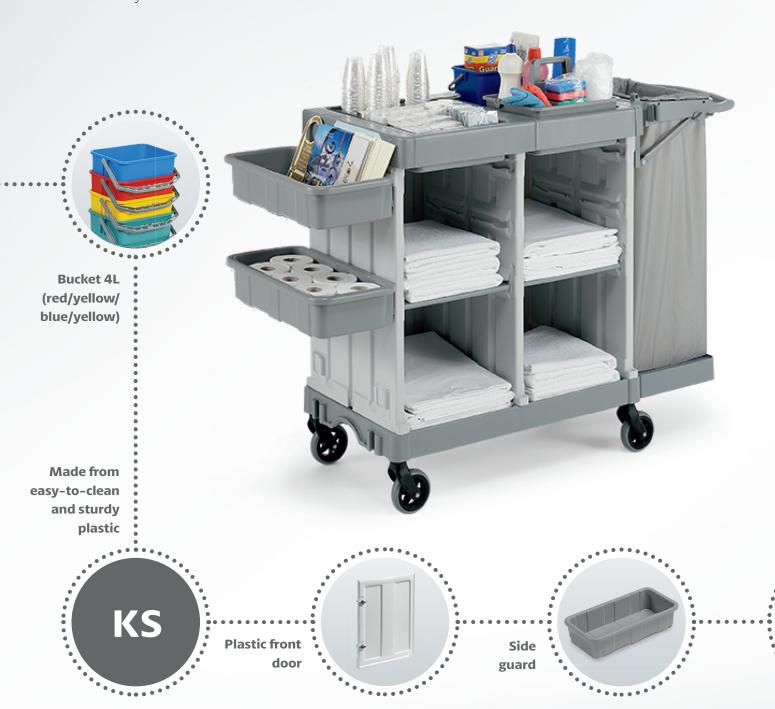

# Shelf trolley KM & KS Where the guest is king

**Products:** 

Shelf trolley KM (1) & KS (2)

Bespoke for hotels: The KM & KS shelf trolley can be adjusted in size and in terms of accessories to fit the respective needs or wishes of the customer and enable efficient and flexible working.