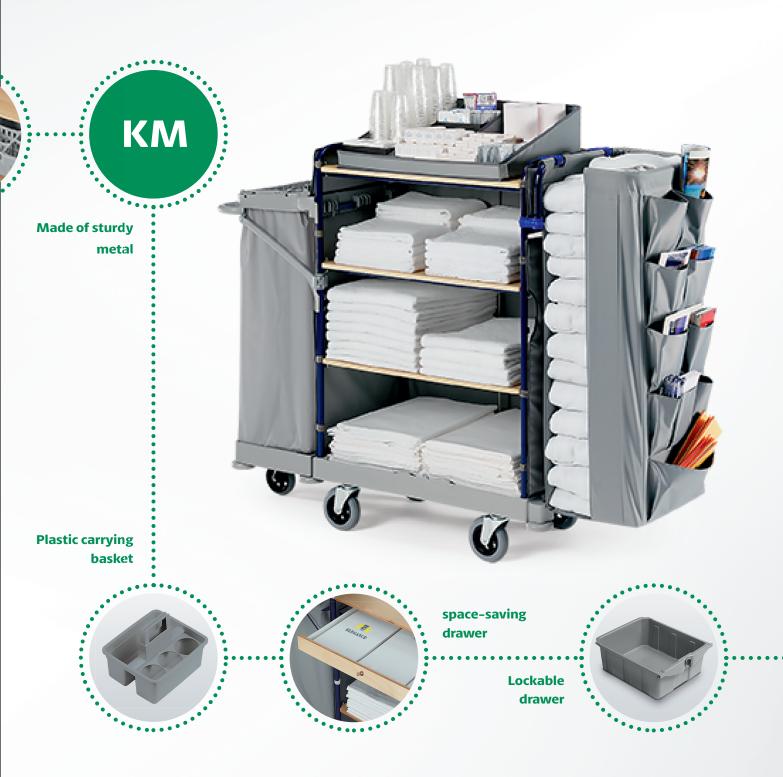

# Shelf trolley KM & KS Where the guest is king

**Products:** 

Shelf trolley KM (1) & KS (2)

Bespoke for hotels: The KM & KS shelf trolley can be adjusted in size and in terms of accessories to fit the respective needs or wishes of the customer and enable efficient and flexible working.