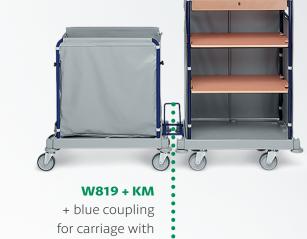

els are clean and tidy have no time to lose. Guests expect the highest standards, but want to be disturbed as little as possible. This requires flair and flexibility. Every move must be right. Professionals on your side: The flexible hotel trolley from meiko.







Bespoke for hotels: The KM & KS shelf trolley can be adjusted in size and in terms of accessories to fit the respective needs or wishes of the customer and enable efficient and flexible working.



#### The Experts in Professional Cleaning

# Make the most of your options

Meiko's sophisticated product range gives you exactly what you need. A large selection of cleaning trolleys, matching accessories and corresponding products for surface and floor cleaning makes working in hotels and restaurants easier and more time and cost



W519 + bar







#### meiko Textil GmbH

efficient.

Alte Hofer Str. 4 95176 Konradsreuth | Germany Telephone +49 (0) 9292 55 0 Fax +49 (O) 9292 55155

### **Still have questions?**

Your meiko cleaning expert will be happy to personally advise you.