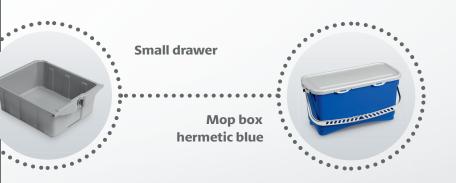

Bespoke for hotels: The KM & KS shelf trolley can be adjusted in size and in terms of accessories to fit the respective needs or wishes of the customer and enable efficient and flexible working.

# Make the most of your options

Meiko's sophisticated product range gives you exactly what you need. A large selection of cleaning trolleys, matching accessories and corresponding products for surface and floor cleaning makes working in hotels and restaurants easier and more time and cost