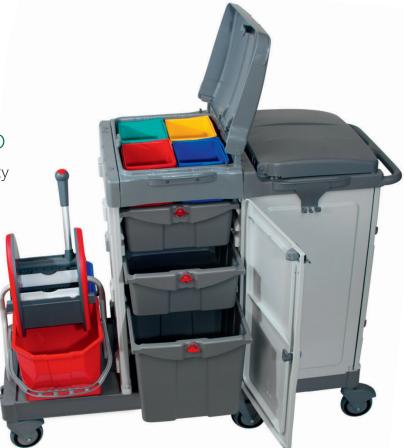

# Service cleaning trolley KS RW2 SHK grey

Stable system trolley made of high–quality plastic with lockable storage space (2 x 22 l and 1 x 40 l drawers with key), mobile holding frame for a 120 l disposable bag, two Hermetic buckets 20 l red and 20 l blue, color separation system for the hygienic surface cleaning (4 x 4 l buckets)

Item no. 935851-000-1