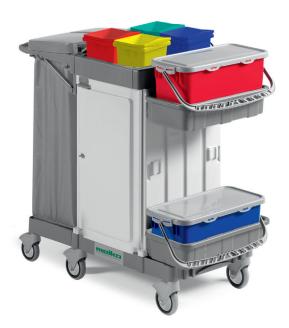

### Service cleaning trolley KS RW3 HERMETIC grey

Stable system trolley made of high-quality plastic with three drawers and storage space, two hermetic buckets 20 I red and 20 I blue, color separation system for hygienic surface cleaning (4 x 4 I buckets)

Item no. 935852-000-1