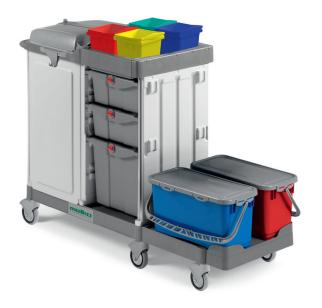

### Service cleaning trolley KS RW1 PFLEGE grey

Stable system trolley made of high-quality plastic with three drawers and holding frame for a 120 l disposable bag, color separation system for hygienic surface cleaning (4 x 4 l buckets)

Item no. 935856-000-1