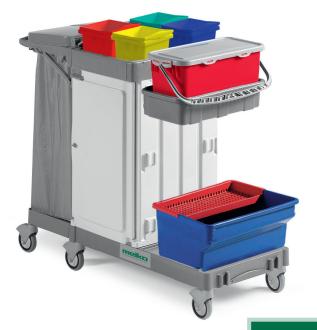

# Service cleaning trolley KS RW6 DESI grey

Stable system trolley made of high-quality plastic with lockable storage space (2 x 22 l and 1 x 40 l drawers with key), mobile holding frame for 120 l disposable bag, a disinfection tub col. blue 35 l and a plastic sieve col. red, a Hermetic bucket 20 l red, color separation system for hygienic surface cleaning (4 x 4 l buckets)

Item no. 935855-000-1

Thanks to their particularly smooth surface, they can be cleaned and disinfected perfectly.