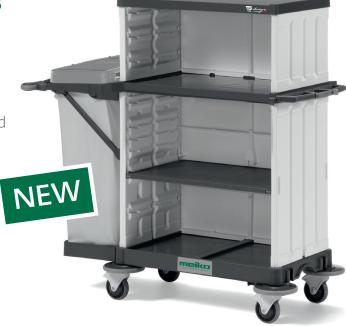

#### Service cleaning trolley KS 048 MAGIC BASIC MAXI grey

Large hotel trolley made of sturdy high-quality plastic with open front and mobile holding frame for a 120 I disposable bag. Delivery is not assembled and depending on the model without disposal bags.

Item no. 936274-000-5

From our existing product range, the **EW KM 009** 