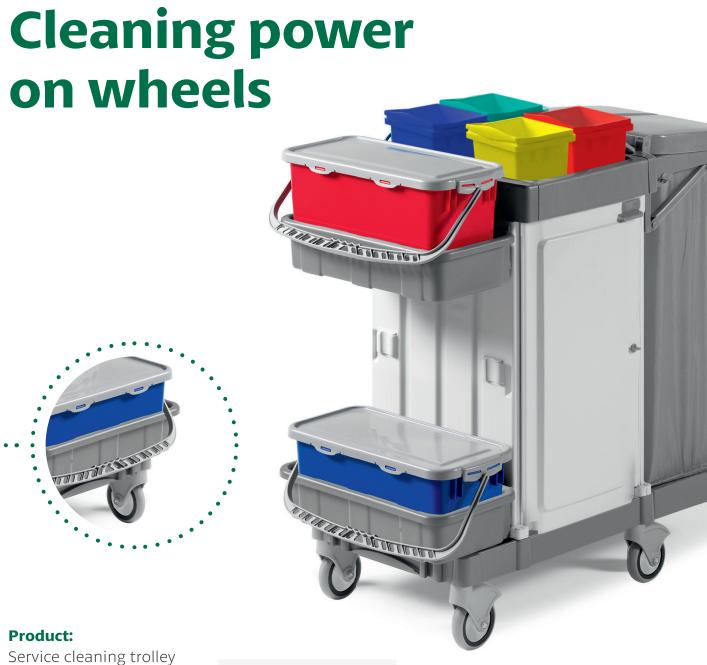

# Service cleaning trolley KS RW2 SHK grey

Stable system trolley made of high–quality plastic with lockable storage space (2 x 22 l and 1 x 40 l drawers with key), mobile holding frame for a 120 l disposable bag, two Hermetic buckets 20 l red and 20 l blue, color separation system for the hygienic surface cleaning (4 x 4 l buckets)

Item no. 935851-000-1